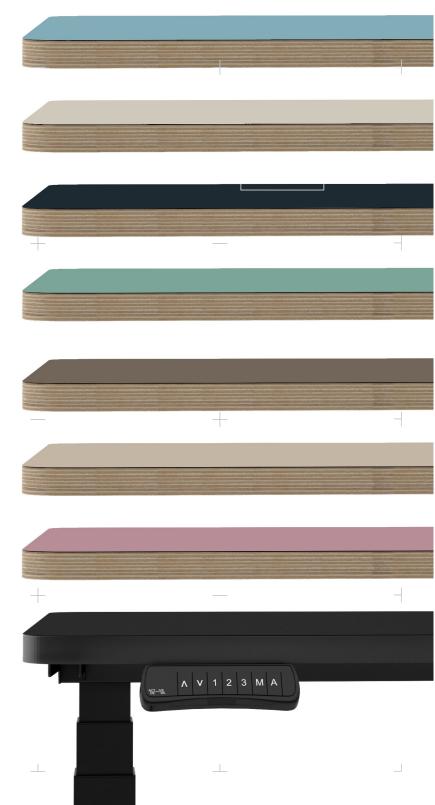

## **Our Ranges**

**THE EXPRESSIVE & NATURALIST 18mm thick**\_ Are made in the UK from MFC and is 100% recyclable and FSC certified meaning that it is made from wood that is from a well-managed sustainable forest and protects Indigenous People's rights through to the methods of felling trees.

MFC is one of the most sustainable wood based products.

**THE EXPRESSIVE & NATURALIST 25mm thick**\_ Are made in the UK from MDF which as a material reduces waste. It also has no rigorous production processes, which means that it's not putting any strain on our renewable and non-renewable resources. It's also helping us reduce our carbon footprints. MDF cannot be recycled. But again, it's made from recycled materials, which means we're doing no damage to the environment through our production and consumption of it

The SMOOTH OPERATOR 19mm\_ Is made in the UK from MDF as above is a biodegradable material. It'll decompose under the right conditions. As such, it won't take up unnecessary space in our landfills for too long.

**THE PERFECTIONIST 25mm**\_ Is made from 100% plywood and is the most best option for sustainability credentials. The plywood is sourced from renewable sources in Italy and the boards are cut from our factory in the UK.