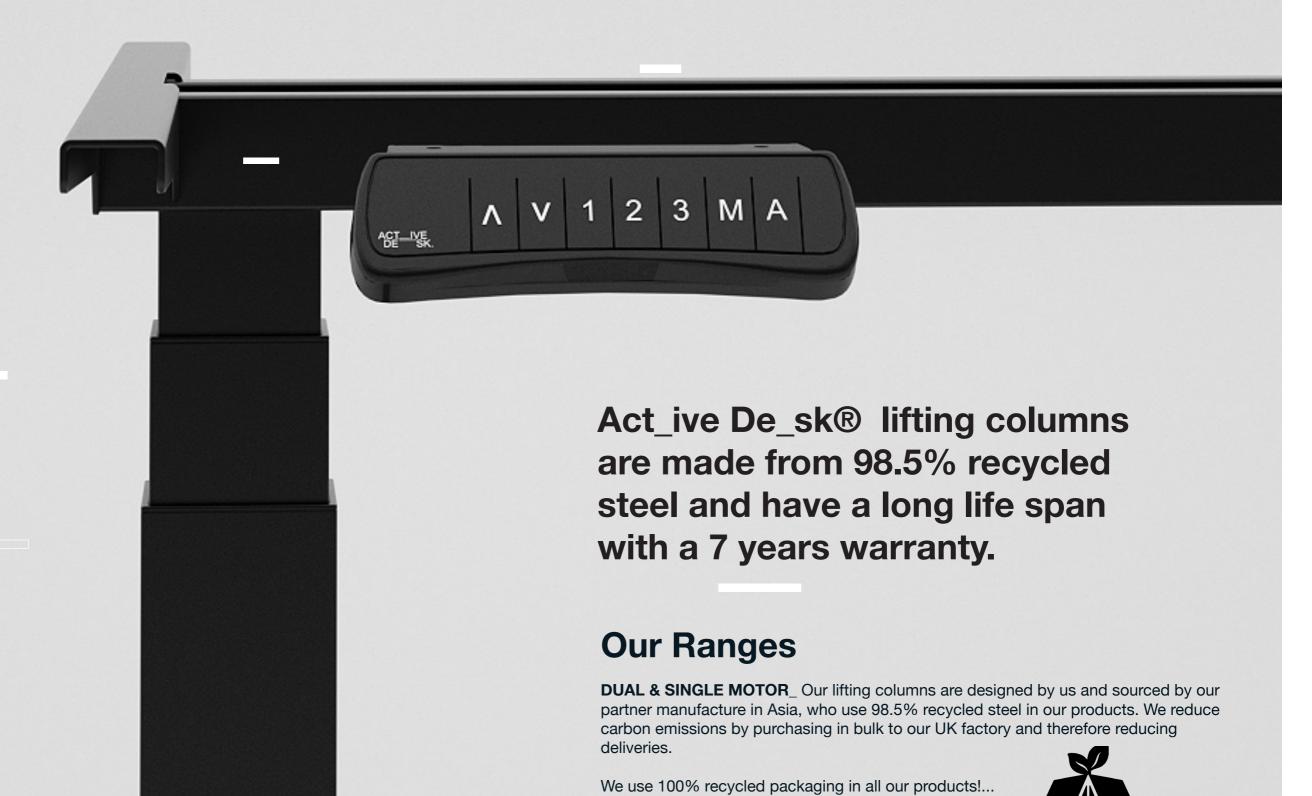

All our MFC & MDF wood based desk top products are manufactured in the UK and, our partners are committed to promoting sustainable forestry.

98.50% of the steel we use in our sit-stand desks is made from recyclable steel.