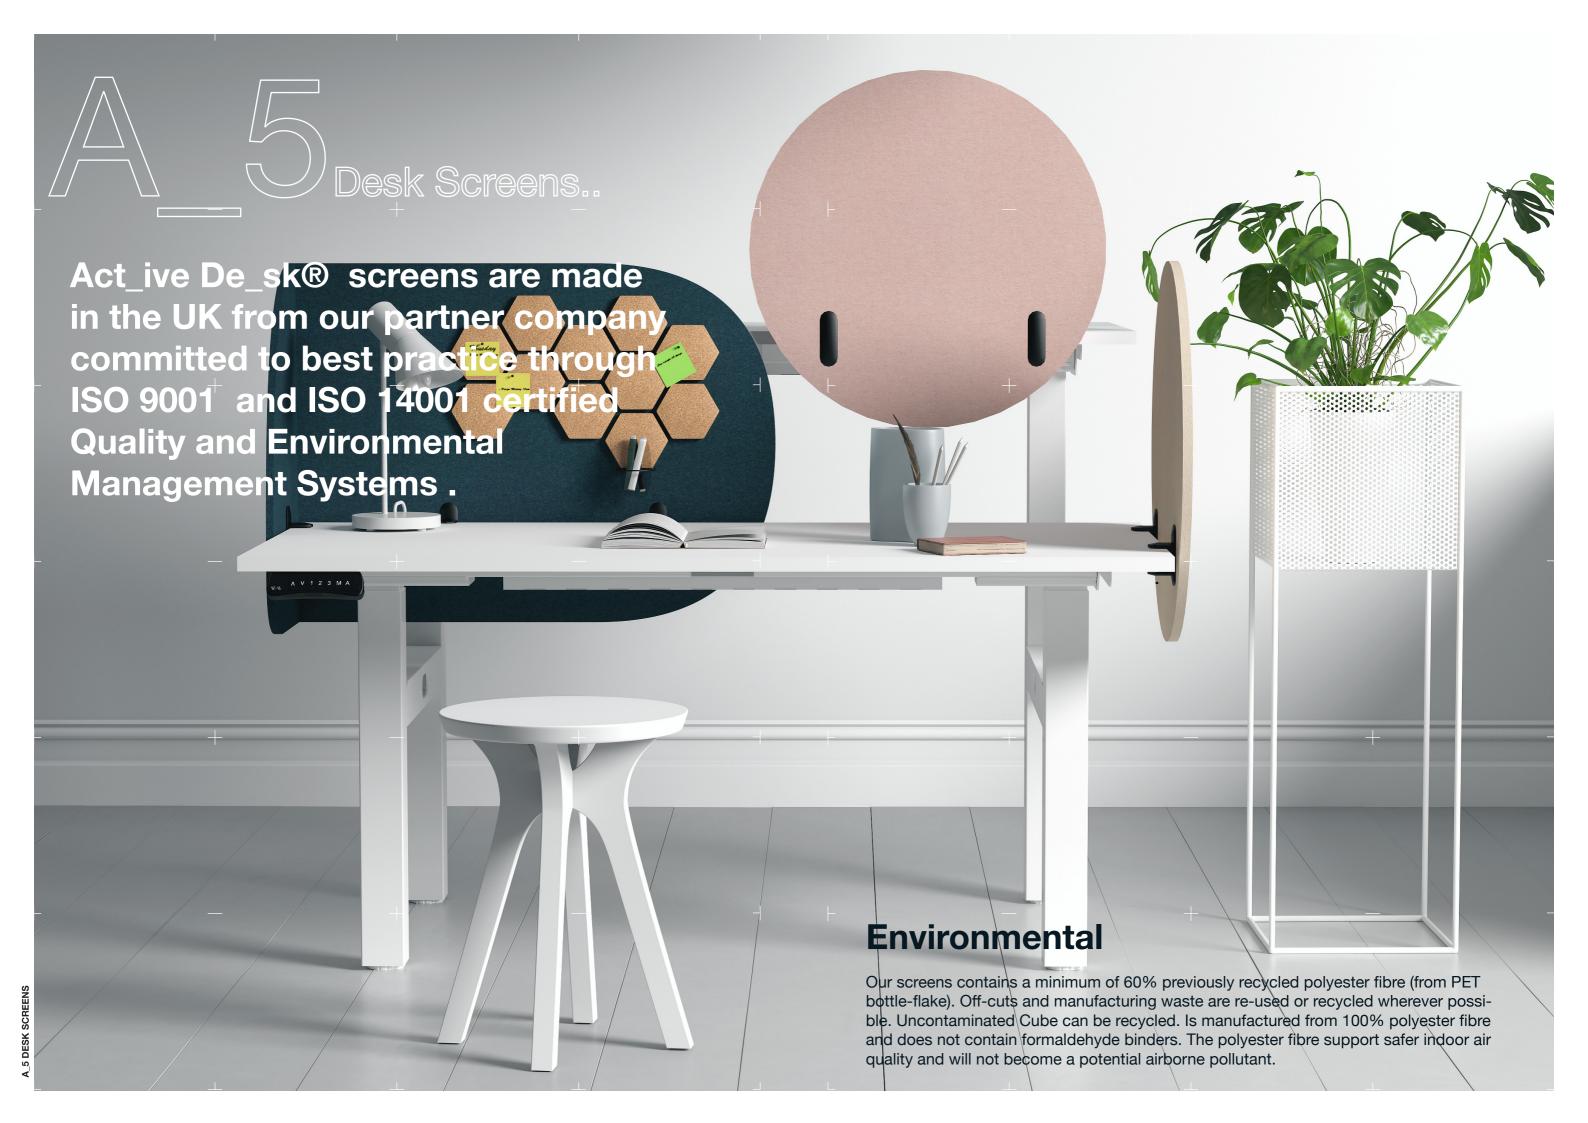

Our desk screens are manufactured in the UK and use 100% polyester fibre and contains a minimum of 60% previously recycled fibre (from PET plastics). Our products are designed to be recycled at the end of their life too.