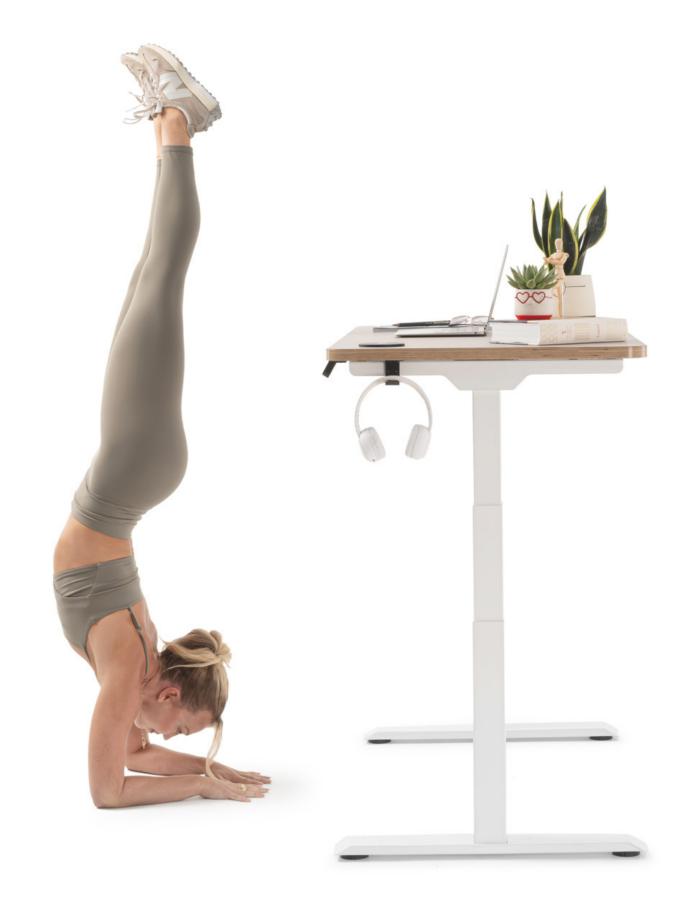

## The Expressive Desk.

The Expressive is our entry-level desk for those creative people who love to get down and express their beautiful colorful self to the world. The I don't think you will be working from this desk, but more like busting moves, chatting, collaborating and expressing your unique gift into the word!

"Here's to the high fiving and busting moves at your desk"... what back pain!