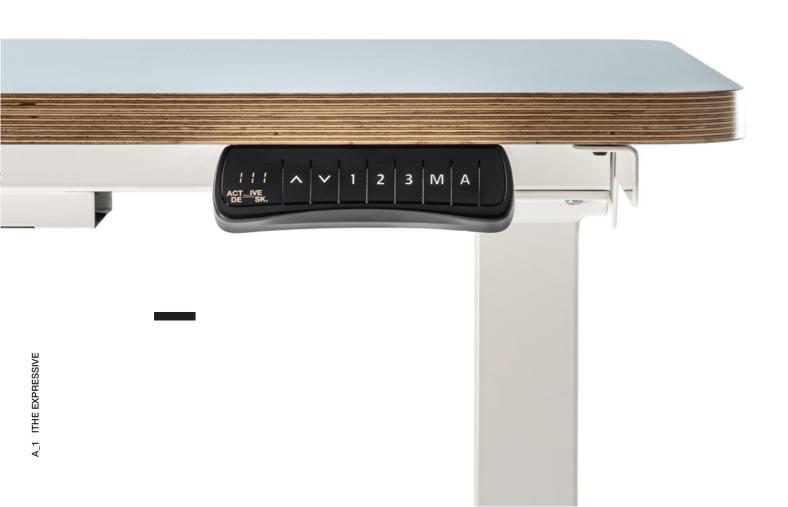

## The Expressive Desk.

The Expressive is our entry-level desk for those creative people who love to get down and express their beautiful colorful self to the world. The I don't think you will be working from this desk, but more like busting moves, chatting, collaborating and expressing your unique gift into the word!