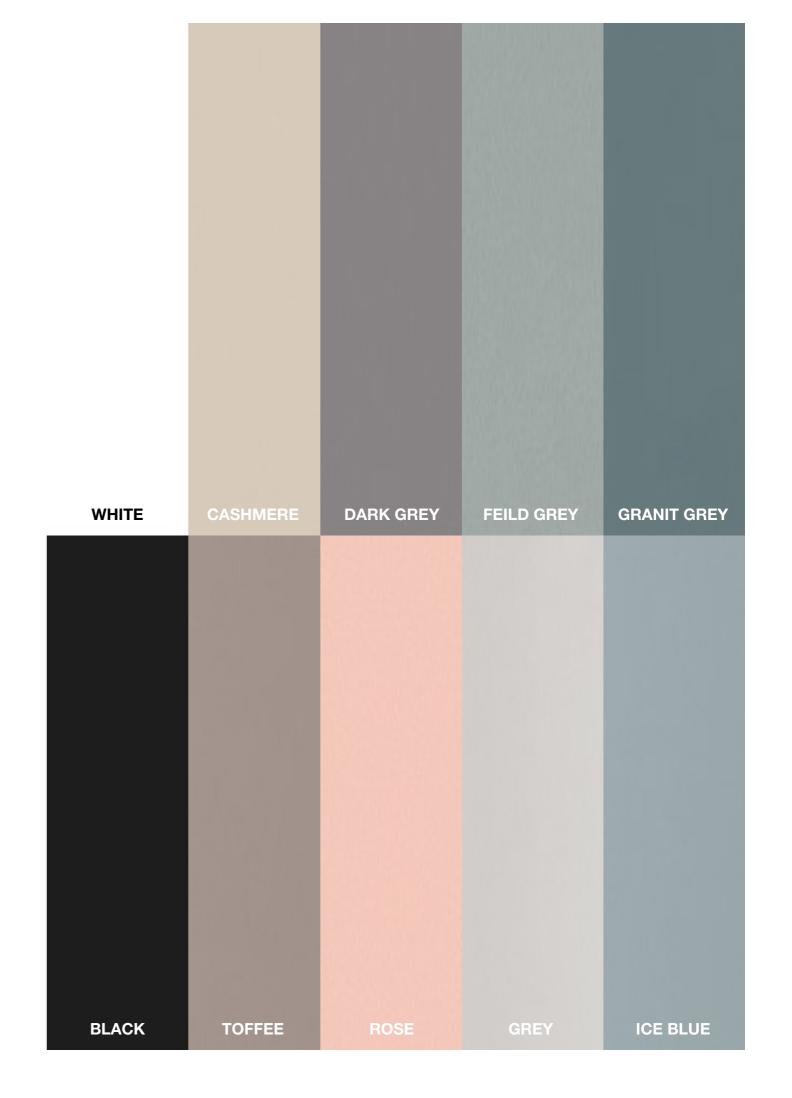

## **Expressive Desktop.**

The Expressive desktop is made from hardwearing laminate, so can with stand any battering you may throw at it. It comes in 10 standard colorful colours, but don't let stop you from asking for more!