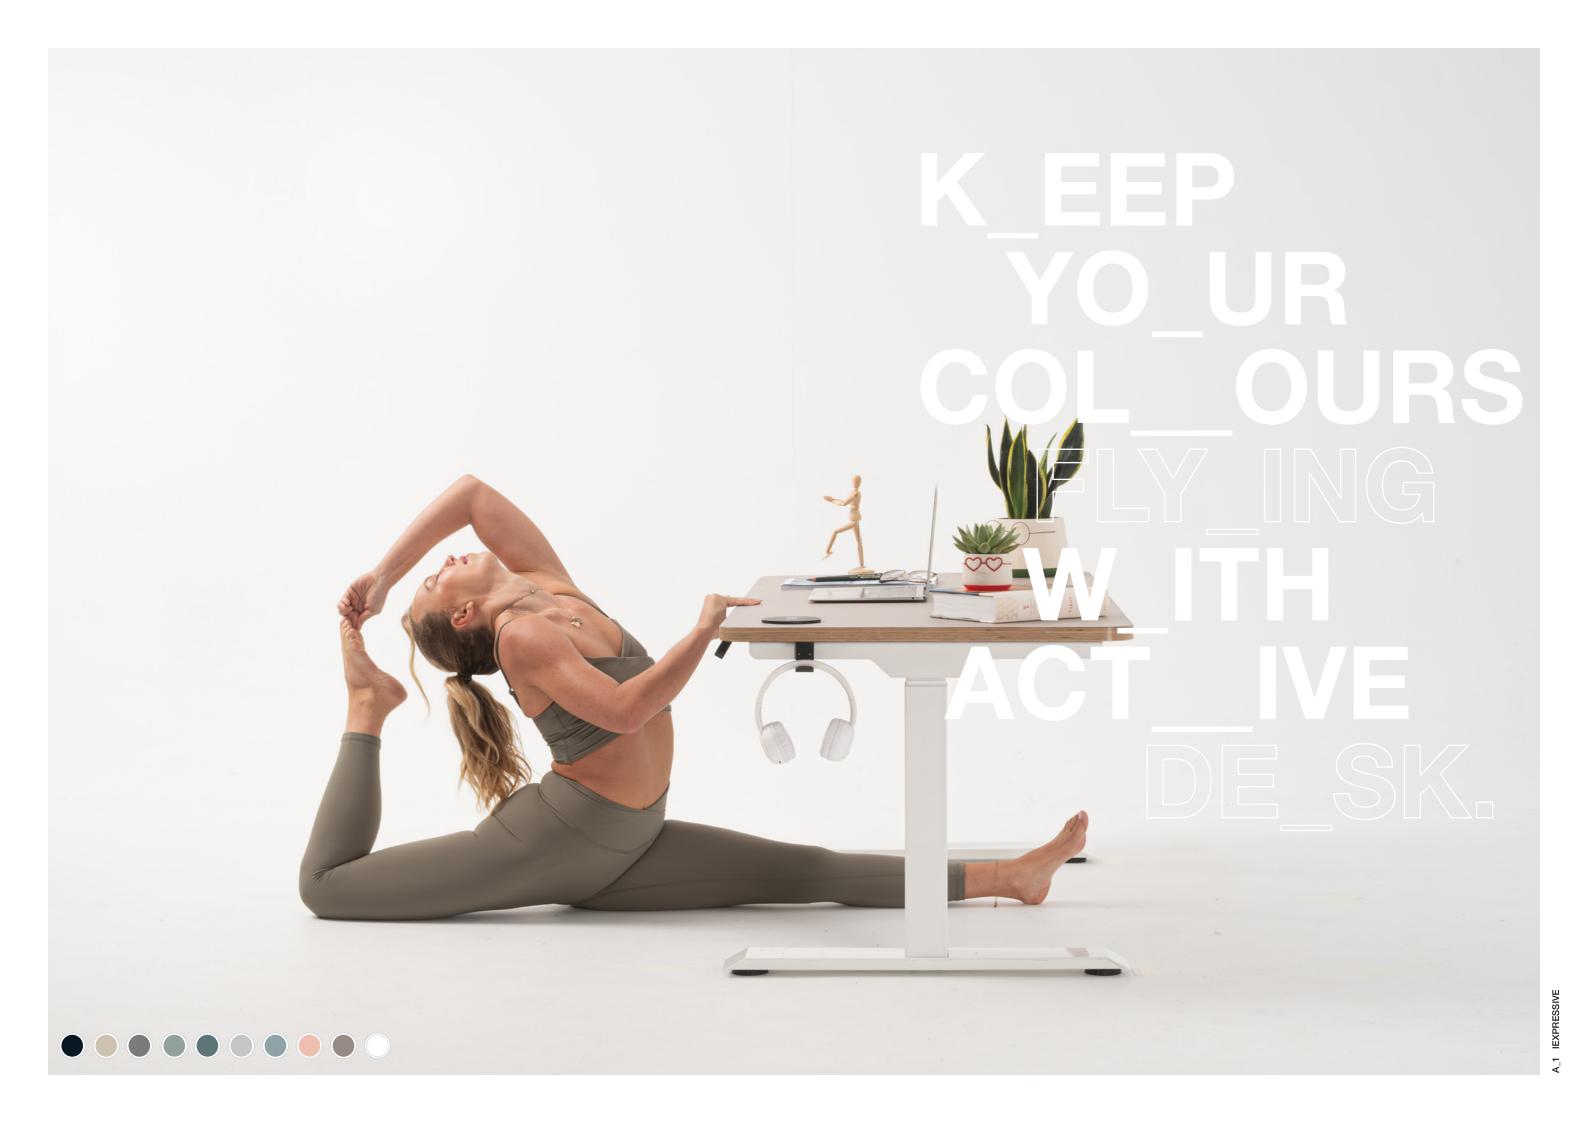

## The Expressive Desk.

The Expressive is our entry-level desk for those creative people who love to get down and express their beautiful colorful self to the world. The I don't think you will be working from this desk, but more like busting moves, chatting, collaborating and expressing your unique gift into the word!

"Here's to the high fiving and busting moves at your desk"... what back pain!