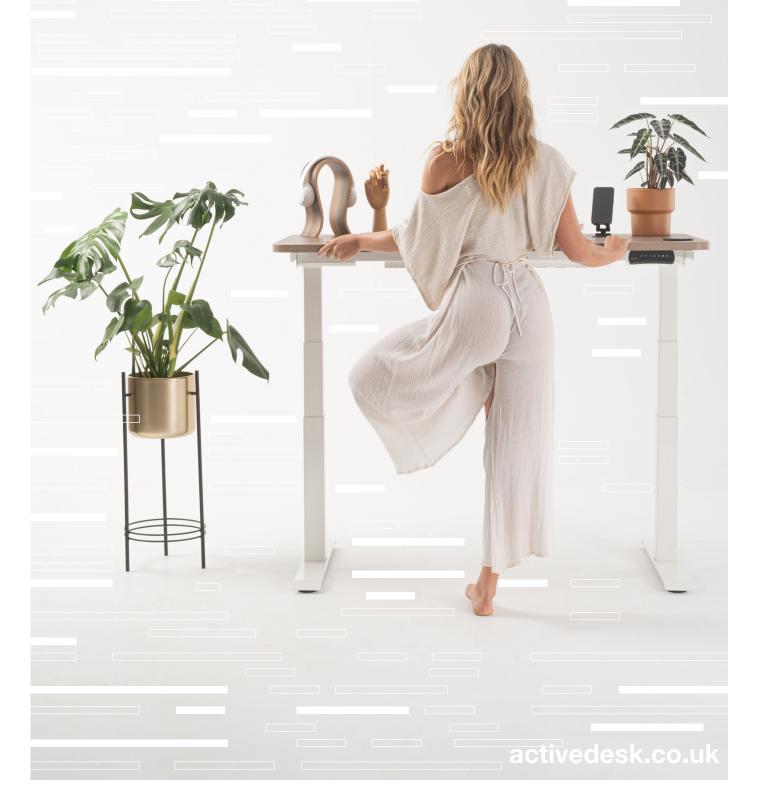

## The Naturalist Desk.

The Naturalist is our mid-range desk for those naturalist out there who want to be nurtured by natures beauty! Work from this desk and you will feel like you have been transported into the beautiful English countryside. All you need now is a blanket, a couple of glasses and a bottle opener!...

"For those people who love the natural things in life"!

### Work Smarter.

Be Healthier.

### Live Happier.

activedesk.co.uk