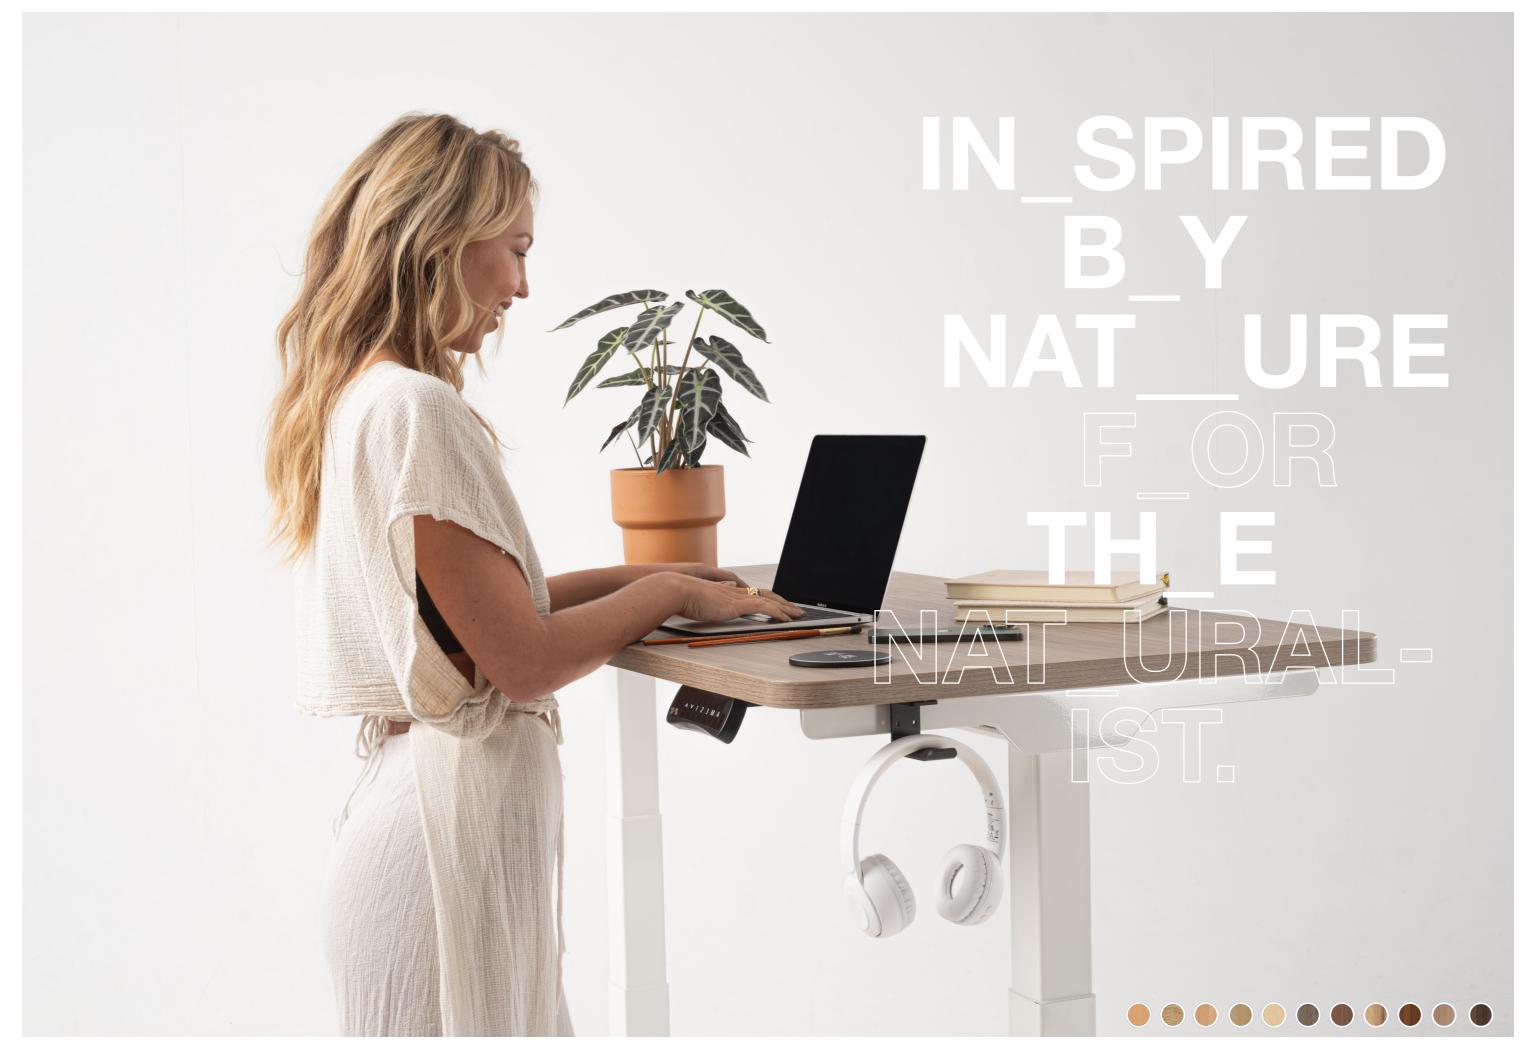

## The Naturalist Desk.

The Naturalist is our mid-range desk for those naturalist out there who want to be nurtured by natures beauty! Work from this desk and you will feel like you have been transported into the beautiful English countryside. All you need now is a blanket, a couple of glasses and a bottle opener!...

"For those people who love the natural things in life"!

### Work Smarter.

Be Healthier.

### Live Happier.

activedesk.co.uk