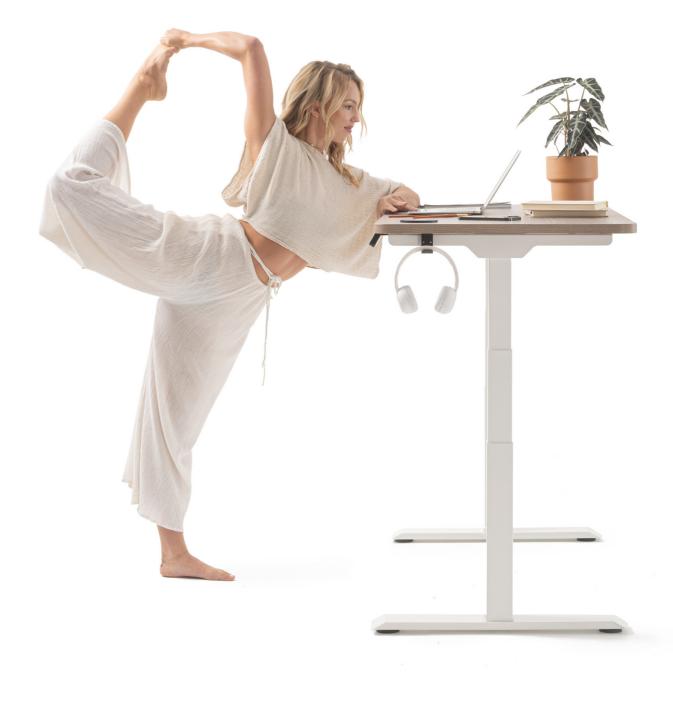

## The Naturalist Desk.

The Naturalist is our mid-range desk for those naturalist out there who want to be nurtured by natures beauty! Work from this desk and you will feel like you have been transported into the beautiful English countryside. All you need now is a blanket, a couple of glasses and a bottle opener!...

### Work Smarter.

Be Healthier.

### Live Happier.

activedesk.co.uk