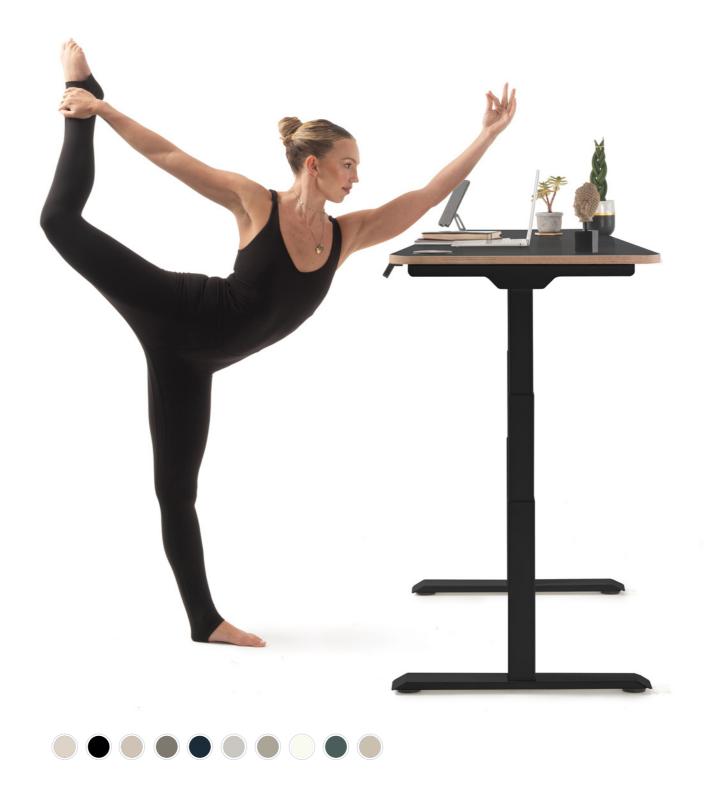

# **Smooth Operator Desk.**

The Smooth Operator is our high-level desk for those cool cats and smooth criminals out there! Success comes easy at this desk as you perform your tasks with great skill and grace, through your cool collective charming and persuasive manner!

# Smooth Operator Desktop.

The Smooth Operator desktop is made from Perfectsense Lacquered Chipboard Matt. The low gloss gives the desk a beautiful smooth, natural velvety finish which is like stroking a babies bum! The antifingerprint properties are a plus, but obviously not necessary for the clean Smooth Operator!

#### **STONE GREEN**

PEBBLE GREY

LIGHT GREY

**CUBANIT GREY** 

IGORA GREY

#### TAUPE GREY

#### PREMIUM WHITE

#### **INIGO BLUE**

#### CASHMERE

#### BLACK