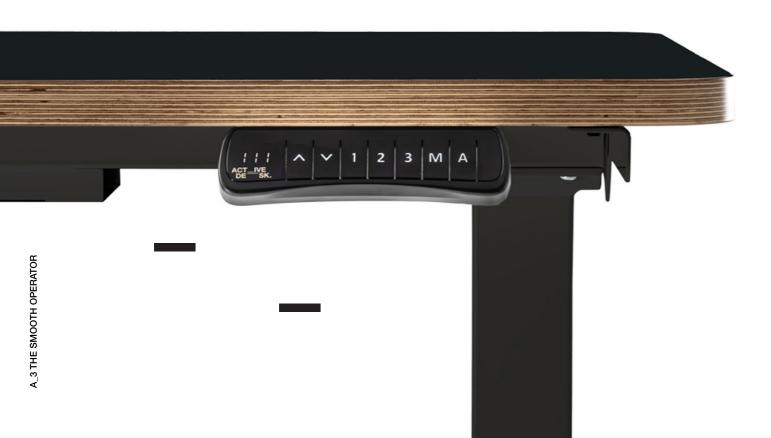

# Smooth Operator Desktop.

The Smooth Operator desktop is made from Perfectsense Lacquered Chipboard Matt. The low gloss gives the desk a beautiful smooth, natural velvety finish which is like stroking a babies bum! The antifingerprint properties are a plus, but obviously not necessary for the clean Smooth Operator!